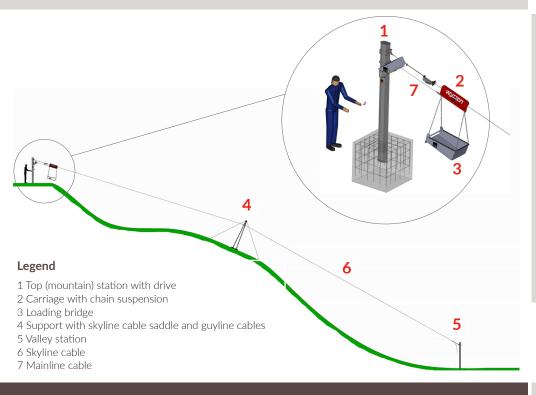

## **Facts**

- Maximum Cableway length: 100 m
- Load capacity: 100 kg > suitable for everyday use
- Carriage with loading bridge is very light: only 34 kg
- Drive: Small electric cable winch, operating voltage of 230 V
- Cable control directly on the winch and radio remote control included
- Optional supports available for convex terrain

## **Advantages**

- Simple and uncomplicated construction
- Relatively simple installation
- Other loads can also be attached instead of the loading bridge
- Easy to operate
- Also suitable for temporary use (e.g. construction sites)