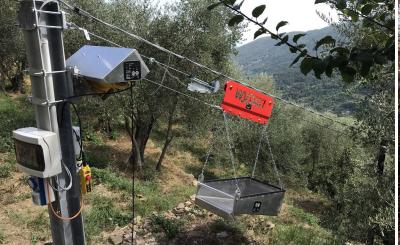

## Small Cableway 100 kg The ideal solution for short distances and small loads

The Wyssen small cableway is ideally suited for transporting baggage or building material to remotely situated mountain, club or holidays homes.

## **Facts**

- Maximum Cableway length: 100 m
- Load capacity: 100 kg > suitable for everyday use
- Carriage with loading bridge is very light: only 34 kg
- Drive: Small electric cable winch, operating voltage of 230 V
- Cable control directly on the winch and radio remote control included
- Optional supports available for convex terrain