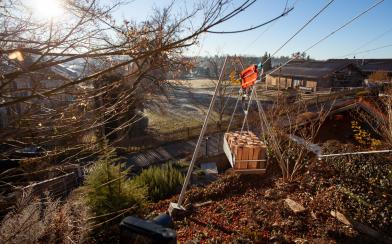

## Small Cableway 100 kg The ideal solution for short distances and small loads

The Wyssen small cableway is ideally suited for transporting baggage or building material to remotely situated mountain, club or holidays homes.

## **Facts**

- Maximum Cableway length: 100 m
- Load capacity: 100 kg > suitable for everyday use
- Carriage with loading bridge is very light: only 34 kg
- Drive: Small electric cable winch, operating voltage of 230 V
- Cable control directly on the winch and radio remote control included
- Optional supports available for convex terrain